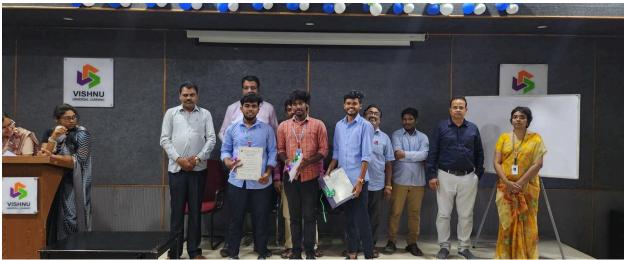

# B V RAJU COLLEGE VISHNUPUR :: BHIMAVARAM DEPARTMENT OF COMMERCE Commerce Festa - 2024 5,March 2024 - 6,March 2024

The Department of Commerce has organized a two days event "Commerce Festa -2024" for the first and second year students of Commerce from 5, March 2024 to 6, March 2024. The event was framed with the following competitions

- 1. Poster presentation
- 2. Quick Pick
- 3. Represent Unicorn (Role Play)

Different department faculty has invited as judges for this sessions. The event went well and students enjoyed thoroughly. The winners were announced and prize distribution have done along with certificate of merit to all the winners of the event on validictory session conducted on 6,March 2024.Principal I R Krishnam Raju garu, Vice Principal CH.S.V.Satyanarayana garu appreciated the talent exposed by students and adviced students to be more active in all aspects so that we can have better performance in interview pannels and get a good placements this year.D.Satyanarayana,HOD, Department of Commerce appreciated the efforts and coordination of students and whole Commerce department throughout the event.