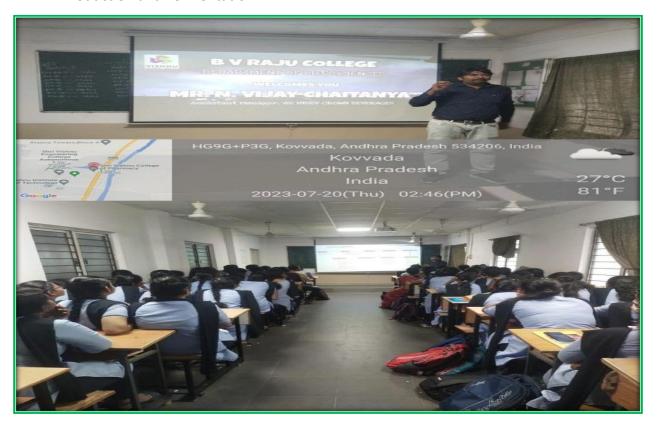

# Recent trends in fermentation technology -Advances in BEER PRODUCTION

On 20-07-2023, Department of Life Sciences conducted seminar on **RECENT TRENDS IN FERMENTATION TECHNOLOGY – ADVANCES IN BEER PRODUCTION** by **N.Vijay Chaitanya, Assistant Manager, AB-Inbev Budweiser Beers, Hyderabad.** 

He explained in detail about the production protocols, the raw materials used in production of beer. He also explained the nutrient values of the ingredients and functions of micro organisms to produce beer in their company.