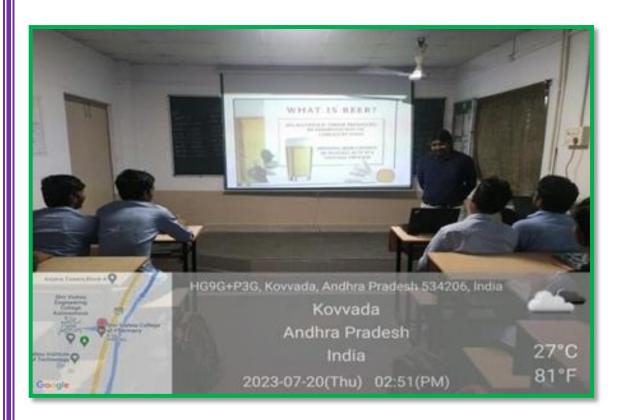

# **DEPARTMENT OF LIFE SCIENCES**

Recent trends in fermentation technology -Advances in BEER PRODUCTION

# Recent trends in fermentation technology -Advances in BEER PRODUCTION

On 20-07-2023, Department of Life Sciences conducted seminar on **RECENT TRENDS IN FERMENTATION TECHNOLOGY – ADVANCES IN BEER PRODUCTION** by **N.Vijay Chaitanya, Assistant Manager, AB-Inbev Budweiser Beers, Hyderabad.** 

He explained in detail about the production protocols, the raw materials used in production of beer. He also explained the nutrient values of the ingredients and functions of micro organisms to produce beer in their company.