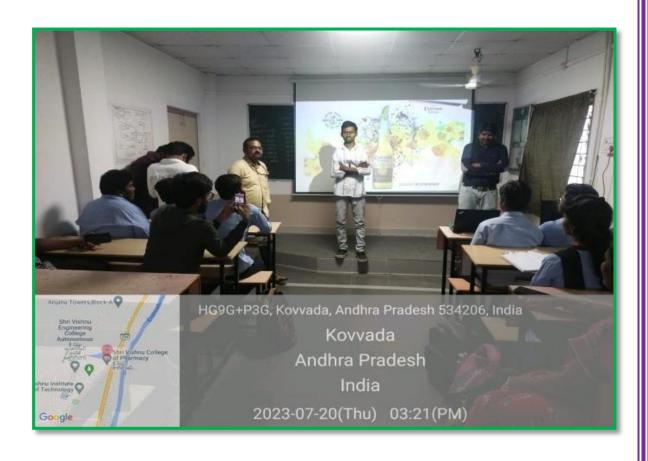

# **DEPARTMENT OF LIFE SCIENCES**

Recent trends in fermentation technology -Advances in BEER PRODUCTION

# Recent trends in fermentation technology -Advances in BEER PRODUCTION

On 20-07-2023, Department of Life Sciences conducted seminar on **RECENT TRENDS IN FERMENTATION TECHNOLOGY – ADVANCES IN BEER PRODUCTION** by **N.Vijay Chaitanya, Assistant Manager, AB-Inbev Budweiser Beers, Hyderabad.** 

He explained in detail about the production protocols, the raw materials used in production of beer. He also explained the nutrient values of the ingredients and functions of micro organisms to produce beer in their company.