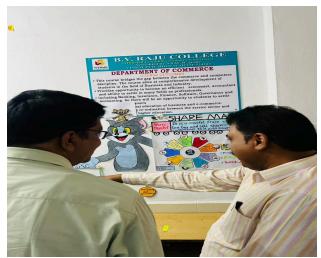

# B V RAJU COLLEGE VISHNUPUR :: BHIMAVARAM DEPARTMENT OF COMMERCE Commerce Festa - 2024 5,March 2024 - 6,March 2024

The Department of Commerce has organized a two days event "Commerce Festa -2024" for the first and second year students of Commerce from 5, March 2024 to 6, March 2024. The event was framed with the following competitions

- 1. Poster presentation
- 2. Quick Pick
- 3. Represent Unicorn (Role Play)

Different department faculty has invited as judges for this sessions. The event went well and students enjoyed thoroughly. The winners were announced and prize distribution have done along with certificate of merit to all the winners of the event on validictory session conducted on 6,March 2024.Principal I R Krishnam Raju garu, Vice Principal CH.S.V.Satyanarayana garu appreciated the talent exposed by students and adviced students to be more active in all aspects so that we can have better performance in interview pannels and get a good placements this year.D.Satyanarayana,HOD, Department of Commerce appreciated the efforts and coordination of students and whole Commerce department throughout the event.

- \*\*Event Highlights:\*\*
- 1. \*\*Poster Presentation:\*\* Students showcased their creativity and communication skills through poster presentations, addressing various aspects of commerce-related topics.